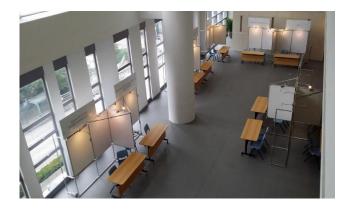

## **Booth Settings**

- 3 Display Boards
  - Each board is at 950mm (W) x 1370mm (H)
  - o Velcro compatible
- 2 Chairs
- 1 Folding Table
  - 1500mm (W) x 600mm (D) x 755mm (H)
- Power and lighting will be provided at each of the booth area
  - 1 socket (13Amp/220V)
- Should you be using a roll-up banner, please be aware of the size of the display board and try not to block the walkways between exhibiting booths. Thank you.