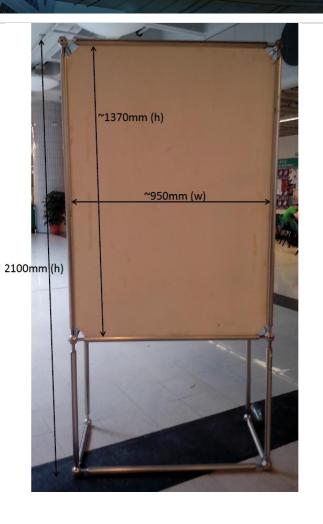

## **Booth Settings**

- 3 Display Boards
  - Each board is at 950mm (W) x 1370mm (H)
  - o Velcro compatible
- 2 Chairs
- 1 Folding Table
  - 1500mm (W) x 600mm (D) x 755mm (H)
- Power and lighting will be provided at each of the booth area
  - 1 socket (13Amp/220V)
- Should you be using a roll-up banner, please be aware of the size of the display board and try not to block the walkways between exhibiting booths. Thank you.